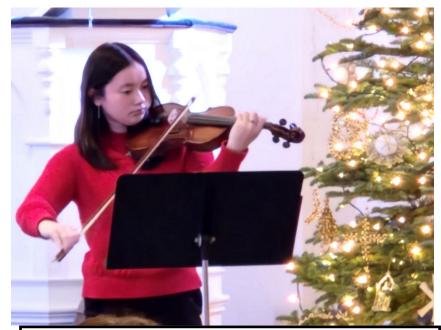

Photo taken and submitted by Diane Hanson.

Mei Le Smith, granddaughter of Joyce Smith, once again brings her beautiful violin music to the Christmas Eve Service. Thank you, Mei Le!

Photo taken and submitted by Diane Hanson.