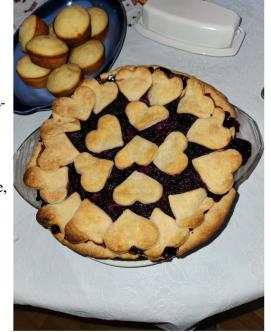

#### HAPPY VALENTINES DAY!! Pie made by Kathy Wehage.

Photo submitted by Diane Hanson.