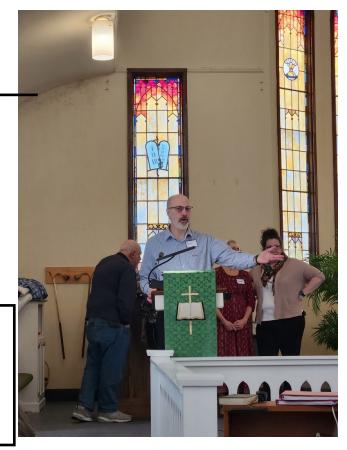

During the Annual church meeting, President Mark Smalley, announces the election of Tim Alstrom for Financial Secretary and Lynette Lile for Fellowship. Congratulations!

Photo taken and submitted by Diane Hanson.